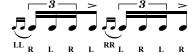

### SINGLE PARADIDDLE

Category C & D Rudiments are to be played as follows:

Slowly at *forte*, then accelerando to fast, then decrescendo to *pianissimo*, then crescendo to *forte*, then ritard.