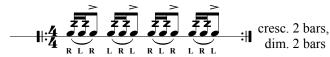

## CATEGORY D. Drag and Paradiddle Rudiments

All Drags are to be played closed

### SINGLE PARADIDDLE

Category C & D Rudiments are to be played as follows:

Slowly at *forte*, then accelerando to fast, then decrescendo to *pianissimo*, then crescendo to *forte*, then ritard.