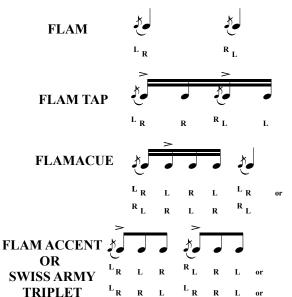

## NJMEA Snare Drum Rudiments

All rudiments are to be played from memory

# CATEGORY A. Multiple Bounce, Closed, Buzzed, Long Roll



CATEGORY B.

### SINGLE STROKE ROLL



This example does not show the actual number of strokes to be played.

### SINGLE STROKE FOUR



### FIVE STROKE ROLL



### SEVEN STROKE ROLL



#### \_\_\_\_\_\_ >



Category B Rudiments are to be played as quickly as possible

### **CATEGORY C. Flam Rudiments**



## CATEGORY D. Drag and Paradiddle Rudiments

All Drags are to be played closed









### SINGLE PARADIDDLE



Category C & D Rudiments are to be played as follows:

Slowly at *forte*, then accelerando to fast, then decrescendo to *pianissimo*, then crescendo to *forte*, then ritard.