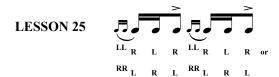

### SINGLE PARADIDDLE

Category C & D Rudiments are to be played as follows:

Slowly at *forte*, then accelerando to fast, then decrescendo to *pianissimo*, then crescendo to *forte*, then ritard.